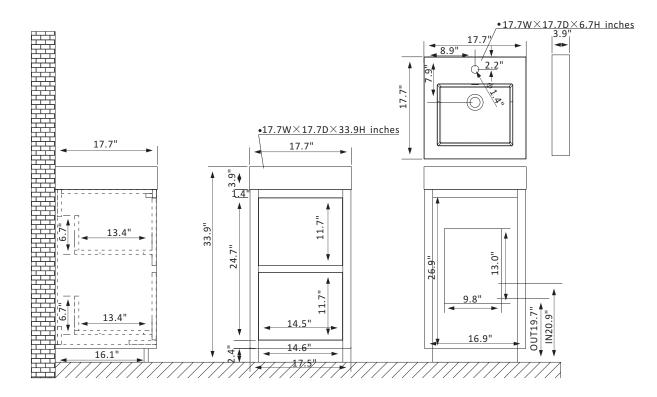

## 703018-NO-WH

## Features

Constructed of eco-friendly PVC board and plywood for superior stability and durability. Available in North Carolina Oak or North American Mapping Oak finish to complement your décor.

Double soft-close drawers provide ample storage for toiletries.

Luxury soft-close drawer glide ensures smooth opening and closing.

Single, white integrated square sink with overflow included.

Brushed Gold hardware finish lends a touch of style and contrast.

Single, rectangular mirror with aluminum frame coordinates perfectly with vanity. Pre-drilled and designed for easy plumbing and faucet installation, with back panel included.

\* Does not include faucet, drain assembly, P-trap, or backsplash.